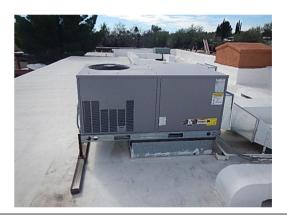

### See Section VI-b for Excluded Components

| Don                                                                                   | <i>Current</i><br>lacement |    | ife    |        |        |        |      |        |        |        |        |        |      |        |        |        |      |        |
|---------------------------------------------------------------------------------------|----------------------------|----|--------|--------|--------|--------|------|--------|--------|--------|--------|--------|------|--------|--------|--------|------|--------|
| Reserve Component                                                                     |                            |    | aining | 2016   | 2017   | 2018   | 2019 | 2020   | 2021   | 2022   | 2023   | 2024   | 2025 | 2026   | 2027   | 2028   | 2029 | 2030   |
| 00010 - Member Services Center (M                                                     |                            | -  |        |        |        |        |      |        |        |        |        |        |      |        |        |        |      |        |
| 01000 - Paving                                                                        |                            |    |        |        |        |        |      |        |        |        |        |        |      |        |        |        |      |        |
| 100 - Asphalt: Sealing<br>27,762 Sq. Ft. Parking Lots- Seal/Stripe                    | 5,552                      | 5  | 1      |        | 5,691  |        |      |        |        | 6,439  |        |        |      |        | 7,285  |        |      |        |
| 200 - Asphalt: Ongoing Repairs<br>27,762 Sq. Ft. Parking Lots (5.6%)                  | 5,053                      | 5  | 1      |        | 5,179  |        |      |        |        | 5,860  |        |        |      |        | 6,630  |        |      |        |
| 300 - Asphalt: Overlay w/ Interlayer<br>14,965 Sq. Ft. South Parking &<br>Maintenance | 23,944                     | 25 | 6      |        |        |        |      |        |        | 27,768 |        |        |      |        |        |        |      |        |
| 348 - Asphalt: Overlay w/ Interlayer<br>12,797 Sq. Ft. North Parking Lot (50%)        | 10,238                     | 25 | 11     |        |        |        |      |        |        |        |        |        |      |        | 13,433 |        |      |        |
| Total 01000 - Paving                                                                  | 44,787                     |    |        |        | 10,870 |        |      |        |        | 40,066 |        |        |      |        | 27,347 |        |      |        |
| 03000 - Painting: Exterior                                                            |                            |    |        |        |        |        |      |        |        |        |        |        |      |        |        |        |      |        |
| 100 - Stucco<br>9,085 Sq. Ft. Building Exterior & Wall<br>Surfaces                    | 9,085                      | 10 | 1      |        | 9,312  |        |      |        |        |        |        |        |      |        | 11,920 |        |      |        |
| Total 03000 - Painting: Exterior                                                      | 9,085                      |    |        |        | 9,312  |        |      |        |        |        |        |        |      |        | 11,920 |        |      |        |
| 03500 - Painting: Interior                                                            |                            |    |        |        |        |        |      |        |        |        |        |        |      |        |        |        |      |        |
| 100 - Building<br>14,600 Sq. Ft. All Interior Spaces                                  | 10,950                     | 10 | 10     |        |        |        |      |        |        |        |        |        |      | 14,017 |        |        |      |        |
| Total 03500 - Painting: Interior                                                      | 10,950                     |    |        |        |        |        |      |        |        |        |        |        |      | 14,017 |        |        |      |        |
| 05000 - Roofing                                                                       |                            |    |        |        |        |        |      |        |        |        |        |        |      |        |        |        |      |        |
| 300 - Low Slope: Vinyl<br>79 Squares- Building Roof                                   | 39,500                     | 20 | 5      |        |        |        |      |        | 44,691 |        |        |        |      |        |        |        |      |        |
| Total 05000 - Roofing                                                                 | 39,500                     |    |        |        |        |        |      |        | 44,691 |        |        |        |      |        |        |        |      |        |
| 08000 - Rehab                                                                         |                            |    |        |        |        |        |      |        |        |        |        |        |      |        |        |        |      |        |
| 300 - Restrooms<br>3 Main Building & Maintenance<br>Restrooms                         | 11,100                     | 20 | 0      | 11,100 |        |        |      |        |        |        |        |        |      |        |        |        |      |        |
| 400 - Kitchen<br>Kitchen                                                              | 6,400                      | 20 | 0      | 6,400  |        |        |      |        |        |        |        |        |      |        |        |        |      |        |
| Total 08000 - Rehab                                                                   | 17,500                     |    |        | 17,500 |        |        |      |        |        |        |        |        |      |        |        |        |      |        |
| 22000 - Office Equipment                                                              |                            |    |        |        |        |        |      |        |        |        |        |        |      |        |        |        |      |        |
| 100 - Miscellaneous<br>Printers & Copiers                                             | 14,000                     | 8  | 4      |        |        |        |      | 15,453 |        |        |        |        |      |        |        | 18,828 |      |        |
| 200 - Computers, Misc.<br>IT Server                                                   | 9,200                      | 3  | 2      |        |        | 9,666  |      |        | 10,409 |        |        | 11,209 |      |        | 12,071 |        |      | 12,999 |
| 240 - Computers, Misc.<br>Office Computer Work Stations                               | 36,000                     | 5  | 2      |        |        | 37,823 |      |        |        |        | 42,793 |        |      |        |        | 48,416 |      |        |
| 360 - Telephone Equipment<br>Telephone System                                         | 20,500                     | 12 | 6      |        |        |        |      |        |        | 23,774 |        |        |      |        |        |        |      |        |
| Total 22000 - Office Equipment                                                        | 79,700                     |    |        |        |        | 47,488 |      | 15,453 | 10,409 | 23,774 | 42,793 | 11,209 |      |        | 12,071 | 67,244 |      | 12,999 |

|                                                                                         |                                      |         |        | <u> </u> | <u>See Sec</u> | <u>tion VI-b</u> | <u>) for Ex</u> | <u>(cludea</u> | <u>l Comp</u> | <u>onents</u> |        |        |        | 2      |        |                            |          |        |
|-----------------------------------------------------------------------------------------|--------------------------------------|---------|--------|----------|----------------|------------------|-----------------|----------------|---------------|---------------|--------|--------|--------|--------|--------|----------------------------|----------|--------|
|                                                                                         | Current                              | ,       | ife    |          |                |                  |                 |                |               |               |        |        |        | 3      |        | pense For                  |          |        |
|                                                                                         | <i>Current</i><br><i>Replacement</i> |         |        |          |                |                  |                 |                |               |               |        |        |        |        |        | Draft- Exp<br>pared for th |          | -      |
| Reserve Component                                                                       |                                      |         | aining | 2016     | 2017           | 2018             | 2019            | 2020           | 2021          | 2022          | 2023   | 2024   | 2025   | 2026   |        | 2028                       | 2017 FIS | 2030   |
| 23000 - Mechanical Equipmen                                                             |                                      | Kem     | annig  | , 2010   | 2017           | 2010             | 2015            | 2020           | 2021          | 2022          | 2025   | 2027   | 2025   | 2020   | 2027   | 2020                       | 2023     | 2000   |
| 200 - HVAC<br>3 Rooftop Carrier Units- 2010                                             | 17,400                               | 15      | 9      |          |                |                  |                 |                |               |               |        |        | 21,730 |        |        |                            |          |        |
| 280 - HVAC<br>Rooftop Carrier Unit- 2002                                                | 5,000                                | 15      | 1      |          | 5,125          |                  |                 |                |               |               |        |        |        |        |        |                            |          |        |
| 348 - HVAC<br>3 IT Room Trane & Gree Units- 2013                                        | 6,600                                | 15      | 12     |          |                |                  |                 |                |               |               |        |        |        |        |        | 8,876                      |          |        |
| 376 - HVAC<br>Bard Unit- 2002                                                           | 5,800                                | 15      | 1      |          | 5,945          |                  |                 |                |               |               |        |        |        |        |        |                            |          |        |
| Total 23000 - Mechanical<br>Equipment                                                   | 34,800                               |         |        |          | 11,070         |                  |                 |                |               |               |        |        | 21,730 |        |        | 8,876                      |          |        |
| 25000 - Flooring                                                                        |                                      |         |        |          |                |                  |                 |                |               |               |        |        |        |        |        |                            |          |        |
| 200 - Carpeting<br>475 Sq. Yds. Hallways, Lobby, Office                                 | 15,200<br>5                          | 10      | 10     |          |                |                  |                 |                |               |               |        |        |        | 19,457 |        |                            |          |        |
| 400 - Tile<br>725 Sq. Ft. Floors                                                        | 7,250                                |         | 5      |          |                |                  |                 |                | 8,203         |               |        |        |        |        |        |                            |          |        |
| Total 25000 - Flooring                                                                  | 22,450                               |         |        |          |                |                  |                 |                | 8,203         |               |        |        |        | 19,457 |        |                            |          |        |
| Total [Member Services Center (MSC<br>@ 2.50%                                           | )] Expenditures I                    | Inflate | d      | 17,500   | 31,252         | 47,488           |                 | 15,453         | 63,302        | 63,840        | 42,793 | 11,209 | 21,730 | 33,474 | 51,339 | 76,121                     |          | 12,999 |
| 00020 - West Social Center (W                                                           | C)                                   |         |        |          |                |                  |                 |                |               |               |        |        |        |        |        |                            |          |        |
| 01000 - Paving                                                                          | 0 700                                | -       |        |          |                |                  |                 | 0.612          |               |               |        |        | 10.076 |        |        |                            |          | 12 205 |
| 106 - Asphalt: Sealing<br>43,543 Sq. Ft. Drives, North & South<br>Parking               | 8,709                                | 5       | 4      |          |                |                  |                 | 9,613          |               |               |        |        | 10,876 |        |        |                            |          | 12,305 |
| 112 - Asphalt: Sealing<br>75,321 Sq. Ft. West Parking Lot                               | 15,064                               | 5       | 1      |          | 15,441         |                  |                 |                |               | 17,470        |        |        |        |        | 19,766 |                            |          |        |
| 212 - Asphalt: Ongoing Repairs<br>75,321 Sq. Ft. West Parking Lot (3%                   | 6,120<br>)                           | 5       | 1      |          | 6,273          |                  |                 |                |               | 7,097         |        |        |        |        | 8,030  |                            |          |        |
| 306 - Asphalt: Overlay w/ Interlayer<br>43,543 Sq. Ft. Drives, North & South<br>Parking | 69,669                               | 25      | 8      |          |                |                  |                 |                |               |               |        | 84,885 |        |        |        |                            |          |        |
| 370 - Asphalt: Overlay w/ Interlayer<br>75,321 Sq. Ft. West Parking Lot                 | 120,514                              | 25      | 15     |          |                |                  |                 |                |               |               |        |        |        |        |        |                            |          |        |
| Total 01000 - Paving                                                                    | 220,075                              |         |        |          | 21,714         |                  |                 | 9,613          |               | 24,567        |        | 84,885 | 10,876 |        | 27,795 |                            |          | 12,305 |
| 02000 - Concrete<br>400 - Pool Deck                                                     | 6,376                                | 5       | 4      |          |                |                  |                 | 7,037          |               |               |        |        | 7,962  |        |        |                            |          | 9,009  |
| 5,313 Sq. Ft. Pool Area Concrete (6%<br>Total 02000 - Concrete                          | 6,376                                |         |        |          |                |                  |                 | 7,037          |               |               |        |        | 7,962  |        |        |                            |          | 9,009  |
| 03000 - Painting: Exterior                                                              |                                      |         |        |          |                |                  |                 |                |               |               |        |        |        |        |        |                            |          |        |
| 106 - Stucco<br>53,060 Sq. Ft. Building & Wall Exteri                                   | 53,060<br>or                         | 10      | 6      |          |                |                  |                 |                |               | 61,533        |        |        |        |        |        |                            |          |        |
| Surfaces<br>Total 03000 - Painting: Exterior                                            | 53,060                               |         |        |          |                |                  |                 |                |               | 61,533        |        |        |        |        |        |                            |          |        |
| 03500 - Painting: Interior                                                              |                                      |         |        |          |                |                  |                 |                |               |               |        |        |        |        |        |                            |          |        |
| 106 - Building<br>24,000 Sq. Ft. All Interior Spaces                                    | 18,000                               | 10      | 5      |          |                |                  |                 |                | 20,365        |               |        |        |        |        |        |                            |          |        |
| Total 03500 - Painting: Interior                                                        | 18,000                               |         |        |          |                |                  |                 |                | 20,365        |               |        |        |        |        |        |                            |          |        |
| 05000 - Roofing<br>306 - Low Slope: Vinyl<br>339 Squares- Building Flat Roofs (50       | 84,750<br>%)                         | 10      | 3      |          |                |                  | 91,266          |                |               |               |        |        |        |        |        |                            | 116,829  |        |