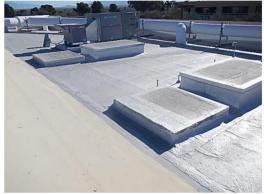

### See Section VI-b for Excluded Components

| Don                                                                                   | <i>Current</i><br>lacement |    | ife    |        |        |        |      |        |        |        |        |        |      |        |        |        |      |        |
|---------------------------------------------------------------------------------------|----------------------------|----|--------|--------|--------|--------|------|--------|--------|--------|--------|--------|------|--------|--------|--------|------|--------|
| Reserve Component                                                                     |                            |    | aining | 2016   | 2017   | 2018   | 2019 | 2020   | 2021   | 2022   | 2023   | 2024   | 2025 | 2026   | 2027   | 2028   | 2029 | 2030   |
| 00010 - Member Services Center (M                                                     |                            | -  |        |        |        |        |      |        |        |        |        |        |      |        |        |        |      |        |
| 01000 - Paving                                                                        |                            |    |        |        |        |        |      |        |        |        |        |        |      |        |        |        |      |        |
| 100 - Asphalt: Sealing<br>27,762 Sq. Ft. Parking Lots- Seal/Stripe                    | 5,552                      | 5  | 1      |        | 5,691  |        |      |        |        | 6,439  |        |        |      |        | 7,285  |        |      |        |
| 200 - Asphalt: Ongoing Repairs<br>27,762 Sq. Ft. Parking Lots (5.6%)                  | 5,053                      | 5  | 1      |        | 5,179  |        |      |        |        | 5,860  |        |        |      |        | 6,630  |        |      |        |
| 300 - Asphalt: Overlay w/ Interlayer<br>14,965 Sq. Ft. South Parking &<br>Maintenance | 23,944                     | 25 | 6      |        |        |        |      |        |        | 27,768 |        |        |      |        |        |        |      |        |
| 348 - Asphalt: Overlay w/ Interlayer<br>12,797 Sq. Ft. North Parking Lot (50%)        | 10,238                     | 25 | 11     |        |        |        |      |        |        |        |        |        |      |        | 13,433 |        |      |        |
| Total 01000 - Paving                                                                  | 44,787                     |    |        |        | 10,870 |        |      |        |        | 40,066 |        |        |      |        | 27,347 |        |      |        |
| 03000 - Painting: Exterior                                                            |                            |    |        |        |        |        |      |        |        |        |        |        |      |        |        |        |      |        |
| 100 - Stucco<br>9,085 Sq. Ft. Building Exterior & Wall<br>Surfaces                    | 9,085                      | 10 | 1      |        | 9,312  |        |      |        |        |        |        |        |      |        | 11,920 |        |      |        |
| Total 03000 - Painting: Exterior                                                      | 9,085                      |    |        |        | 9,312  |        |      |        |        |        |        |        |      |        | 11,920 |        |      |        |
| 03500 - Painting: Interior                                                            |                            |    |        |        |        |        |      |        |        |        |        |        |      |        |        |        |      |        |
| 100 - Building<br>14,600 Sq. Ft. All Interior Spaces                                  | 10,950                     | 10 | 10     |        |        |        |      |        |        |        |        |        |      | 14,017 |        |        |      |        |
| Total 03500 - Painting: Interior                                                      | 10,950                     |    |        |        |        |        |      |        |        |        |        |        |      | 14,017 |        |        |      |        |
| 05000 - Roofing                                                                       |                            |    |        |        |        |        |      |        |        |        |        |        |      |        |        |        |      |        |
| 300 - Low Slope: Vinyl<br>79 Squares- Building Roof                                   | 39,500                     | 20 | 5      |        |        |        |      |        | 44,691 |        |        |        |      |        |        |        |      |        |
| Total 05000 - Roofing                                                                 | 39,500                     |    |        |        |        |        |      |        | 44,691 |        |        |        |      |        |        |        |      |        |
| 08000 - Rehab                                                                         |                            |    |        |        |        |        |      |        |        |        |        |        |      |        |        |        |      |        |
| 300 - Restrooms<br>3 Main Building & Maintenance<br>Restrooms                         | 11,100                     | 20 | 0      | 11,100 |        |        |      |        |        |        |        |        |      |        |        |        |      |        |
| 400 - Kitchen<br>Kitchen                                                              | 6,400                      | 20 | 0      | 6,400  |        |        |      |        |        |        |        |        |      |        |        |        |      |        |
| Total 08000 - Rehab                                                                   | 17,500                     |    |        | 17,500 |        |        |      |        |        |        |        |        |      |        |        |        |      |        |
| 22000 - Office Equipment                                                              |                            |    |        |        |        |        |      |        |        |        |        |        |      |        |        |        |      |        |
| 100 - Miscellaneous<br>Printers & Copiers                                             | 14,000                     | 8  | 4      |        |        |        |      | 15,453 |        |        |        |        |      |        |        | 18,828 |      |        |
| 200 - Computers, Misc.<br>IT Server                                                   | 9,200                      | 3  | 2      |        |        | 9,666  |      |        | 10,409 |        |        | 11,209 |      |        | 12,071 |        |      | 12,999 |
| 240 - Computers, Misc.<br>Office Computer Work Stations                               | 36,000                     | 5  | 2      |        |        | 37,823 |      |        |        |        | 42,793 |        |      |        |        | 48,416 |      |        |
| 360 - Telephone Equipment<br>Telephone System                                         | 20,500                     | 12 | 6      |        |        |        |      |        |        | 23,774 |        |        |      |        |        |        |      |        |
| Total 22000 - Office Equipment                                                        | 79,700                     |    |        |        |        | 47,488 |      | 15,453 | 10,409 | 23,774 | 42,793 | 11,209 |      |        | 12,071 | 67,244 |      | 12,999 |