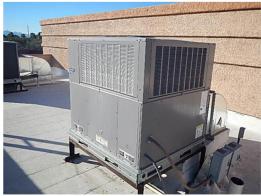

|                                                                                         |                                      |         |        | <u> </u> | <u>See Sec</u> | <u>tion VI-b</u> | <u>) for Ex</u> | <u>(cludea</u> | <u>l Comp</u> | <u>onents</u> |        |        |        | 2      |        |                            |          |        |
|-----------------------------------------------------------------------------------------|--------------------------------------|---------|--------|----------|----------------|------------------|-----------------|----------------|---------------|---------------|--------|--------|--------|--------|--------|----------------------------|----------|--------|
|                                                                                         | Current                              | ,       | ife    |          |                |                  |                 |                |               |               |        |        |        | 3      |        | pense For                  |          |        |
|                                                                                         | <i>Current</i><br><i>Replacement</i> |         |        |          |                |                  |                 |                |               |               |        |        |        |        |        | Draft- Exp<br>pared for th |          | -      |
| Reserve Component                                                                       |                                      |         | aining | 2016     | 2017           | 2018             | 2019            | 2020           | 2021          | 2022          | 2023   | 2024   | 2025   | 2026   |        | 2028                       | 2017 FIS | 2030   |
| 23000 - Mechanical Equipmen                                                             |                                      | Kem     | annig  | , 2010   | 2017           | 2010             | 2015            | 2020           | 2021          | 2022          | 2025   | 2027   | 2025   | 2020   | 2027   | 2020                       | 2023     | 2000   |
| 200 - HVAC<br>3 Rooftop Carrier Units- 2010                                             | 17,400                               | 15      | 9      |          |                |                  |                 |                |               |               |        |        | 21,730 |        |        |                            |          |        |
| 280 - HVAC<br>Rooftop Carrier Unit- 2002                                                | 5,000                                | 15      | 1      |          | 5,125          |                  |                 |                |               |               |        |        |        |        |        |                            |          |        |
| 348 - HVAC<br>3 IT Room Trane & Gree Units- 2013                                        | 6,600                                | 15      | 12     |          |                |                  |                 |                |               |               |        |        |        |        |        | 8,876                      |          |        |
| 376 - HVAC<br>Bard Unit- 2002                                                           | 5,800                                | 15      | 1      |          | 5,945          |                  |                 |                |               |               |        |        |        |        |        |                            |          |        |
| Total 23000 - Mechanical<br>Equipment                                                   | 34,800                               |         |        |          | 11,070         |                  |                 |                |               |               |        |        | 21,730 |        |        | 8,876                      |          |        |
| 25000 - Flooring                                                                        |                                      |         |        |          |                |                  |                 |                |               |               |        |        |        |        |        |                            |          |        |
| 200 - Carpeting<br>475 Sq. Yds. Hallways, Lobby, Office                                 | 15,200<br>5                          | 10      | 10     |          |                |                  |                 |                |               |               |        |        |        | 19,457 |        |                            |          |        |
| 400 - Tile<br>725 Sq. Ft. Floors                                                        | 7,250                                |         | 5      |          |                |                  |                 |                | 8,203         |               |        |        |        |        |        |                            |          |        |
| Total 25000 - Flooring                                                                  | 22,450                               |         |        |          |                |                  |                 |                | 8,203         |               |        |        |        | 19,457 |        |                            |          |        |
| Total [Member Services Center (MSC<br>@ 2.50%                                           | )] Expenditures I                    | Inflate | d      | 17,500   | 31,252         | 47,488           |                 | 15,453         | 63,302        | 63,840        | 42,793 | 11,209 | 21,730 | 33,474 | 51,339 | 76,121                     |          | 12,999 |
| 00020 - West Social Center (W                                                           | C)                                   |         |        |          |                |                  |                 |                |               |               |        |        |        |        |        |                            |          |        |
| 01000 - Paving                                                                          | 0 700                                | -       |        |          |                |                  |                 | 0.612          |               |               |        |        | 10.076 |        |        |                            |          | 12 205 |
| 106 - Asphalt: Sealing<br>43,543 Sq. Ft. Drives, North & South<br>Parking               | 8,709                                | 5       | 4      |          |                |                  |                 | 9,613          |               |               |        |        | 10,876 |        |        |                            |          | 12,305 |
| 112 - Asphalt: Sealing<br>75,321 Sq. Ft. West Parking Lot                               | 15,064                               | 5       | 1      |          | 15,441         |                  |                 |                |               | 17,470        |        |        |        |        | 19,766 |                            |          |        |
| 212 - Asphalt: Ongoing Repairs<br>75,321 Sq. Ft. West Parking Lot (3%                   | 6,120<br>)                           | 5       | 1      |          | 6,273          |                  |                 |                |               | 7,097         |        |        |        |        | 8,030  |                            |          |        |
| 306 - Asphalt: Overlay w/ Interlayer<br>43,543 Sq. Ft. Drives, North & South<br>Parking | 69,669                               | 25      | 8      |          |                |                  |                 |                |               |               |        | 84,885 |        |        |        |                            |          |        |
| 370 - Asphalt: Overlay w/ Interlayer<br>75,321 Sq. Ft. West Parking Lot                 | 120,514                              | 25      | 15     |          |                |                  |                 |                |               |               |        |        |        |        |        |                            |          |        |
| Total 01000 - Paving                                                                    | 220,075                              |         |        |          | 21,714         |                  |                 | 9,613          |               | 24,567        |        | 84,885 | 10,876 |        | 27,795 |                            |          | 12,305 |
| 02000 - Concrete<br>400 - Pool Deck                                                     | 6,376                                | 5       | 4      |          |                |                  |                 | 7,037          |               |               |        |        | 7,962  |        |        |                            |          | 9,009  |
| 5,313 Sq. Ft. Pool Area Concrete (6%<br>Total 02000 - Concrete                          | 6,376                                |         |        |          |                |                  |                 | 7,037          |               |               |        |        | 7,962  |        |        |                            |          | 9,009  |
| 03000 - Painting: Exterior                                                              |                                      |         |        |          |                |                  |                 |                |               |               |        |        |        |        |        |                            |          |        |
| 106 - Stucco<br>53,060 Sq. Ft. Building & Wall Exteri                                   | 53,060<br>or                         | 10      | 6      |          |                |                  |                 |                |               | 61,533        |        |        |        |        |        |                            |          |        |
| Surfaces<br>Total 03000 - Painting: Exterior                                            | 53,060                               |         |        |          |                |                  |                 |                |               | 61,533        |        |        |        |        |        |                            |          |        |
| 03500 - Painting: Interior                                                              |                                      |         |        |          |                |                  |                 |                |               |               |        |        |        |        |        |                            |          |        |
| 106 - Building<br>24,000 Sq. Ft. All Interior Spaces                                    | 18,000                               | 10      | 5      |          |                |                  |                 |                | 20,365        |               |        |        |        |        |        |                            |          |        |
| Total 03500 - Painting: Interior                                                        | 18,000                               |         |        |          |                |                  |                 |                | 20,365        |               |        |        |        |        |        |                            |          |        |
| 05000 - Roofing<br>306 - Low Slope: Vinyl<br>339 Squares- Building Flat Roofs (50       | 84,750<br>%)                         | 10      | 3      |          |                |                  | 91,266          |                |               |               |        |        |        |        |        |                            | 116,829  |        |