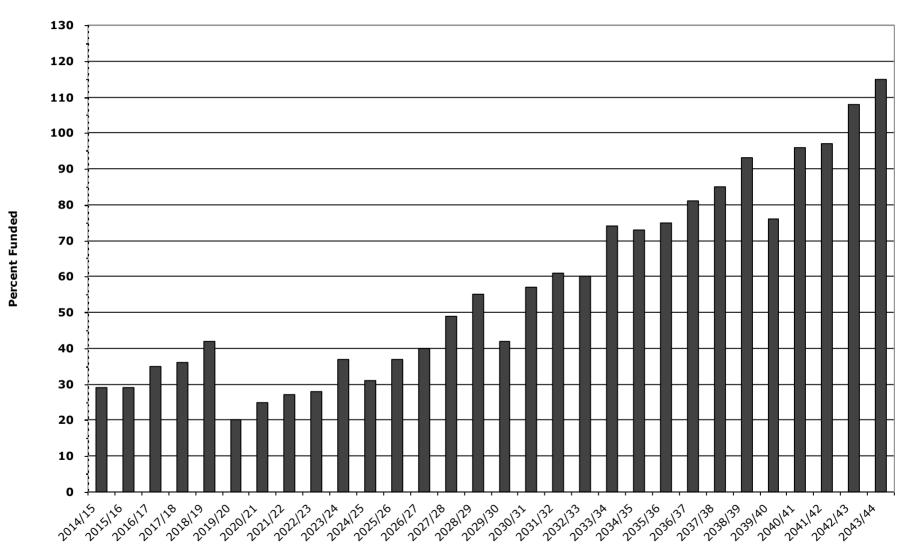

2. Where do I find the status of the reserve fund, based on the Percent Funded calculation?

This is found for the 30-year term of the study in *Section IV*, "*30 Year Reserve Funding Plan, Including Fully Funded Balance and % Funded."* For the year for which the study was prepared, 2017, the Project is **28.5%** funded.

#### **Percent Funded Status**

Based on paragraphs 1 - 3 above, the Project is 28.5% funded. The following scale can be used as a measure to determine the Project's financial picture whereas the lower the percentage, the higher the likelihood of the Project requiring a special assessment, or other large increases to the reserve contribution in the future.

| Percent Funded | i i |      | 1   |        | 1    |
|----------------|-----|------|-----|--------|------|
|                |     |      |     |        |      |
|                |     |      |     |        |      |
| Poor           | 30% | Fair | 70% | Strong | 100% |