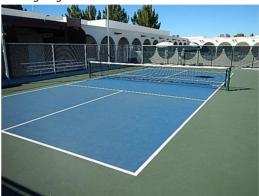

12000 - Pool

| 30 | Year Expense Forecast - Detailed      |
|----|---------------------------------------|
|    | Second Draft- Exp less \$5K- Option 1 |

|                                                                                  | Current     | L   | ife    |      |        |        |        |        |        |        |        |        |        | 2      | Second |        | less \$5K- |        |
|----------------------------------------------------------------------------------|-------------|-----|--------|------|--------|--------|--------|--------|--------|--------|--------|--------|--------|--------|--------|--------|------------|--------|
|                                                                                  | Replacement | Use | ful /  |      |        |        |        |        |        |        |        |        |        |        |        | -      | he 2017 Fi | -      |
| Reserve Component                                                                | Cost        | Rem | aining | 2016 | 2017   | 2018   | 2019   | 2020   | 2021   | 2022   | 2023   | 2024   | 2025   | 2026   | 2027   | 2028   | 2029       | 2030   |
| 106 - Resurface<br>165 Lin. Ft. Pool                                             | 21,450      | 12  | 5      |      |        |        |        |        | 24,269 |        |        |        |        |        |        |        |            |        |
| 400 - ADA Chair Lift<br>2 Pool & Spa ADA Chairs                                  | 8,800       | 10  | 4      |      |        |        |        | 9,714  |        |        |        |        |        |        |        |        |            | 12,434 |
| 606 - Deck: Re-Surface<br>5,661 Sq. Ft. Pool Area Decking                        | 42,458      | 15  | 5      |      |        |        |        |        | 48,037 |        |        |        |        |        |        |        |            |        |
| 706 - Equipment: Replacement<br>Pool & Spa Equipment (50%)                       | 14,580      | 5   | 3      |      |        |        | 15,701 |        |        |        |        | 17,764 |        |        |        |        | 20,099     |        |
| 906 - Furniture: Misc<br>Pool Area Furnishings                                   | 7,000       | 6   | 3      |      |        |        | 7,538  |        |        |        |        |        | 8,742  |        |        |        |            |        |
| Total 12000 - Pool                                                               | 94,288      |     |        |      |        |        | 23,239 | 9,714  | 72,305 |        |        | 17,764 | 8,742  |        |        |        | 20,099     | 12,434 |
| 14000 - Recreation                                                               |             |     |        |      |        |        |        |        |        |        |        |        |        |        |        |        |            |        |
| 200 - Exercise: Cardio Equipment<br>17 Fitness Room Cardio Machines (200         | ,           |     | 1      |      | 20,910 | 21,433 | 21,969 | 22,518 | 23,081 | 23,658 | 24,249 | 24,855 | 25,477 | 26,114 | 26,767 | 27,436 | 28,122     | 28,825 |
| 300 - Exercise: Strength Equipment<br>13 Fitness Room Strength Machines<br>(10%) | 5,200       | 1   | 1      |      | 5,330  | 5,463  | 5,600  | 5,740  | 5,883  | 6,030  | 6,181  | 6,336  | 6,494  | 6,656  | 6,823  | 6,993  | 7,168      | 7,347  |
| 720 - Billiard Table<br>2 Billiards Room                                         | 11,500      | 25  | 13     |      |        |        |        |        |        |        |        |        |        |        |        |        | 15,853     |        |
| Total 14000 - Recreation                                                         | 37,100      |     |        |      | 26,240 | 26,896 | 27,568 | 28,258 | 28,964 | 29,688 | 30,430 | 31,191 | 31,971 | 32,770 | 33,589 | 34,429 | 51,143     | 36,172 |
| 17000 - Tennis Court                                                             |             | _   |        |      |        |        |        |        |        |        |        |        |        |        |        |        |            |        |
| 110 - Reseal<br>14,400 Sq. Ft. [2] Tennis Courts                                 | 12,960      | 7   | 4      |      |        |        |        | 14,305 |        |        |        |        |        |        | 17,005 |        |            |        |
| 510 - Resurface<br>14,400 Sq. Ft. [2] Tennis Courts                              | 39,600      | 21  | 11     |      |        |        |        |        |        |        |        |        |        |        | 51,959 |        |            |        |
| Total 17000 - Tennis Court                                                       | 52,560      |     |        |      |        |        |        | 14,305 |        |        |        |        |        |        | 68,963 |        |            |        |
| 17500 - Basketball / Sport Cou                                                   |             |     |        |      |        |        |        |        |        |        |        |        |        |        |        |        |            |        |
| 210 - Seal & Striping<br>15,330 Sq. Ft. [7] Pickleball Courts                    | 13,797      |     |        |      |        |        |        |        |        | 16,000 |        |        |        |        |        |        | 19,019     |        |
| 400 - Overlay<br>8,840 Sq. Ft. [4] Pickleball Courts                             | 24,310      | 21  | 20     |      |        |        |        |        |        |        |        |        |        |        |        |        |            |        |
| 430 - Overlay<br>6,490 Sq. Ft. [3] Pickleball Courts                             | 17,848      | 21  | 13     |      |        |        |        |        |        |        |        |        |        |        |        |        | 24,603     |        |
| Total 17500 - Basketball / Sport<br>Court                                        | 55,955      |     |        |      |        |        |        |        |        | 16,000 |        |        |        |        |        |        | 43,622     |        |
| 19000 - Fencing                                                                  |             |     |        |      |        |        |        |        |        |        |        |        |        |        |        |        |            |        |
| 110 - Chain Link: 6'<br>873 Lin. Ft. Pickleball Court Fencing                    | 17,460      | 30  | 29     |      |        |        |        |        |        |        |        |        |        |        |        |        |            |        |
| 130 - Chain Link: 10'<br>540 Lin. Ft. Tennis Court Fence                         | 19,440      | 30  | 15     |      |        |        |        |        |        |        |        |        |        |        |        |        |            |        |
| 200 - Wrought Iron: 5'<br>415 Lin. Ft. Pool Perimeter Fence                      | 14,110      | 30  | 10     |      |        |        |        |        |        |        |        |        |        | 18,062 |        |        |            |        |
| Total 19000 - Fencing                                                            | 51,010      |     |        |      |        |        |        |        |        |        |        |        |        | 18,062 |        |        |            |        |
| 20000 - Lighting                                                                 |             |     |        |      |        |        |        |        |        |        |        |        |        |        |        |        |            |        |
| 510 - Parking Lot<br>7 Parking Lot Lights                                        | 17,500      | 30  | 5      |      |        |        |        |        | 19,800 |        |        |        |        |        |        |        |            |        |
| Total 20000 - Lighting                                                           | 17,500      |     |        |      |        |        |        |        | 19,800 |        |        |        |        |        |        |        |            |        |
| 23000 - Mechanical Equipment<br>288 - HVAC<br>4 Rooftop Carrier Units- 2001      | 20,300      | 15  | 1      |      | 20,808 |        |        |        |        |        |        |        |        |        |        |        |            |        |
|                                                                                  |             |     |        | -    |        |        |        | -      |        | -      |        |        | -      |        |        |        |            |        |