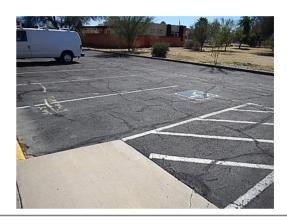

### See Section VI-b for Excluded Components

| Don                                                                                   | <i>Current</i><br>lacement |    | ife    |        |        |        |      |        |        |        |        |        |      |        |        |        |      |        |
|---------------------------------------------------------------------------------------|----------------------------|----|--------|--------|--------|--------|------|--------|--------|--------|--------|--------|------|--------|--------|--------|------|--------|
| Reserve Component                                                                     |                            |    | aining | 2016   | 2017   | 2018   | 2019 | 2020   | 2021   | 2022   | 2023   | 2024   | 2025 | 2026   | 2027   | 2028   | 2029 | 2030   |
| 00010 - Member Services Center (M                                                     |                            | -  |        |        |        |        |      |        |        |        |        |        |      |        |        |        |      |        |
| 01000 - Paving                                                                        |                            |    |        |        |        |        |      |        |        |        |        |        |      |        |        |        |      |        |
| 100 - Asphalt: Sealing<br>27,762 Sq. Ft. Parking Lots- Seal/Stripe                    | 5,552                      | 5  | 1      |        | 5,691  |        |      |        |        | 6,439  |        |        |      |        | 7,285  |        |      |        |
| 200 - Asphalt: Ongoing Repairs<br>27,762 Sq. Ft. Parking Lots (5.6%)                  | 5,053                      | 5  | 1      |        | 5,179  |        |      |        |        | 5,860  |        |        |      |        | 6,630  |        |      |        |
| 300 - Asphalt: Overlay w/ Interlayer<br>14,965 Sq. Ft. South Parking &<br>Maintenance | 23,944                     | 25 | 6      |        |        |        |      |        |        | 27,768 |        |        |      |        |        |        |      |        |
| 348 - Asphalt: Overlay w/ Interlayer<br>12,797 Sq. Ft. North Parking Lot (50%)        | 10,238                     | 25 | 11     |        |        |        |      |        |        |        |        |        |      |        | 13,433 |        |      |        |
| Total 01000 - Paving                                                                  | 44,787                     |    |        |        | 10,870 |        |      |        |        | 40,066 |        |        |      |        | 27,347 |        |      |        |
| 03000 - Painting: Exterior                                                            |                            |    |        |        |        |        |      |        |        |        |        |        |      |        |        |        |      |        |
| 100 - Stucco<br>9,085 Sq. Ft. Building Exterior & Wall<br>Surfaces                    | 9,085                      | 10 | 1      |        | 9,312  |        |      |        |        |        |        |        |      |        | 11,920 |        |      |        |
| Total 03000 - Painting: Exterior                                                      | 9,085                      |    |        |        | 9,312  |        |      |        |        |        |        |        |      |        | 11,920 |        |      |        |
| 03500 - Painting: Interior                                                            |                            |    |        |        |        |        |      |        |        |        |        |        |      |        |        |        |      |        |
| 100 - Building<br>14,600 Sq. Ft. All Interior Spaces                                  | 10,950                     | 10 | 10     |        |        |        |      |        |        |        |        |        |      | 14,017 |        |        |      |        |
| Total 03500 - Painting: Interior                                                      | 10,950                     |    |        |        |        |        |      |        |        |        |        |        |      | 14,017 |        |        |      |        |
| 05000 - Roofing                                                                       |                            |    |        |        |        |        |      |        |        |        |        |        |      |        |        |        |      |        |
| 300 - Low Slope: Vinyl<br>79 Squares- Building Roof                                   | 39,500                     | 20 | 5      |        |        |        |      |        | 44,691 |        |        |        |      |        |        |        |      |        |
| Total 05000 - Roofing                                                                 | 39,500                     |    |        |        |        |        |      |        | 44,691 |        |        |        |      |        |        |        |      |        |
| 08000 - Rehab                                                                         |                            |    |        |        |        |        |      |        |        |        |        |        |      |        |        |        |      |        |
| 300 - Restrooms<br>3 Main Building & Maintenance<br>Restrooms                         | 11,100                     | 20 | 0      | 11,100 |        |        |      |        |        |        |        |        |      |        |        |        |      |        |
| 400 - Kitchen<br>Kitchen                                                              | 6,400                      | 20 | 0      | 6,400  |        |        |      |        |        |        |        |        |      |        |        |        |      |        |
| Total 08000 - Rehab                                                                   | 17,500                     |    |        | 17,500 |        |        |      |        |        |        |        |        |      |        |        |        |      |        |
| 22000 - Office Equipment                                                              |                            |    |        |        |        |        |      |        |        |        |        |        |      |        |        |        |      |        |
| 100 - Miscellaneous<br>Printers & Copiers                                             | 14,000                     | 8  | 4      |        |        |        |      | 15,453 |        |        |        |        |      |        |        | 18,828 |      |        |
| 200 - Computers, Misc.<br>IT Server                                                   | 9,200                      | 3  | 2      |        |        | 9,666  |      |        | 10,409 |        |        | 11,209 |      |        | 12,071 |        |      | 12,999 |
| 240 - Computers, Misc.<br>Office Computer Work Stations                               | 36,000                     | 5  | 2      |        |        | 37,823 |      |        |        |        | 42,793 |        |      |        |        | 48,416 |      |        |
| 360 - Telephone Equipment<br>Telephone System                                         | 20,500                     | 12 | 6      |        |        |        |      |        |        | 23,774 |        |        |      |        |        |        |      |        |
| Total 22000 - Office Equipment                                                        | 79,700                     |    |        |        |        | 47,488 |      | 15,453 | 10,409 | 23,774 | 42,793 | 11,209 |      |        | 12,071 | 67,244 |      | 12,999 |