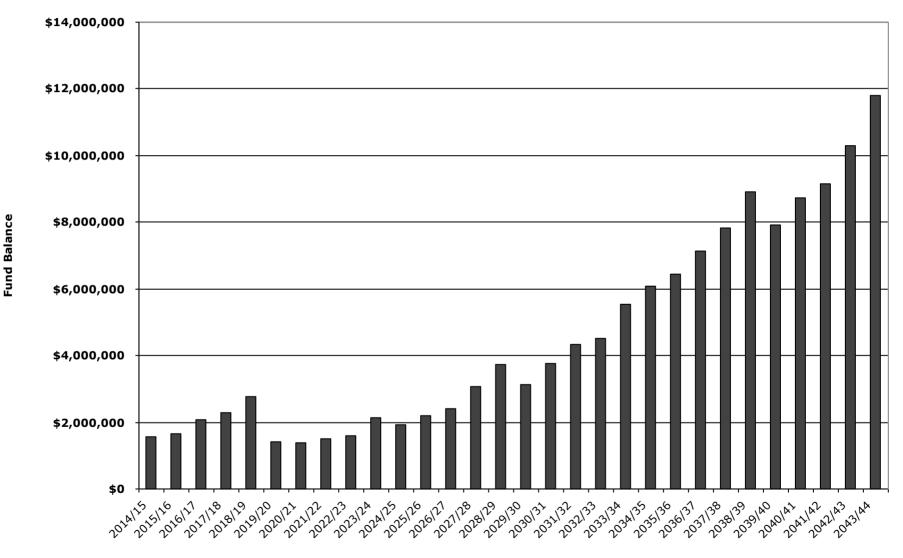

1. Where do I find the recommended reserve contribution for next year's budget?

This is found in *Section III*, "*30 Year Reserve Funding Plan, Cash Flow Method.*" **\$915,120** is the annual amount. Directly under the annual amount is the amount per ownership interest, per month, or other period, as applicable. **\$67.93 Household/yr @ 13,472.** For any other funding related issues, if any, see *Section III*, "*30 Year Reserve Funding Plan, Cash Flow Method.*"

2. Where do I find the status of the reserve fund, based on the Percent Funded calculation?

This is found for the 30-year term of the study in *Section IV*, "*30 Year Reserve Funding Plan, Including Fully Funded Balance and % Funded."* For the year for which the study was prepared, 2017, the Project is **28.5%** funded.

The status of the Project's reserves, as reflected in the following Reserve Study, is as follows:

- 1. The Expenditure Forecast of the following Reserve Study identifies the major components which the Project is obligated to repair, replace, restore or maintain, as determined in accordance with the criteria specified above, and specifies for each such component:
  - a. Its current estimated replacement cost;
  - b. Its estimated useful life; and
  - c. Its estimated remaining useful life.
- 2. It is estimated that the total cash reserves necessary to repair, replace, restore or maintain such major components (in the aggregate) during and at the end of their first remaining useful life is \$5,831,059.
  - [For purposes of this calculation, "necessary" is defined as the Fully Funded Balance (FFB) (Component Current Cost X Effective Age / Useful Life, including a provision for interest and inflation in future years.)]
- 3. The current amount of accumulated cash reserves actually set aside to repair, replace, restore, or maintain such major components as of the fiscal year ending December 31, 2017 is estimated to be \$1,664,277, constituting 28.5% of the total expenditures anticipated for all such major components through their first end of useful life replacement.
- 4. Based upon the schedule of annual reserve contributions necessary to defray the cost of repairing, replacing, restoring or maintaining such major components in the years such expenditures are estimated to be required, it is estimated that annual reserve contributions in the initial amount of \$915,120 [\$67.93 Household per yr (average)] for the fiscal year ending December 31, 2017 (the first full fiscal year following first distribution of this report) will be necessary in order to meet all such reserve expenditures when they are projected to come due.